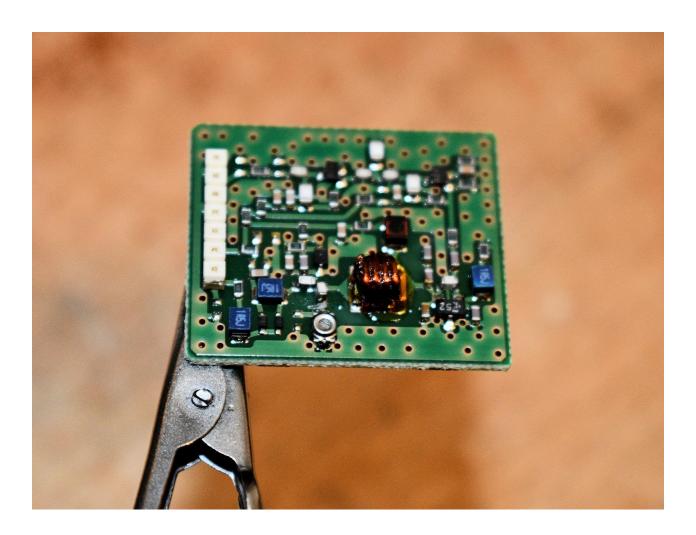

# TK-981 VCO MODIFICATION

NEEDED FOR 902 MHz REPEATER RECEIVER

# TK-981 MOTHER BOARD





### MOTHER BOARD - VCO REMOVED





## **TK-981 VCO**





### TK-981 VCO BOARD





### TK-981 VCO BOARD LAYOUT

PLL/VCO (X58-4530-XX) -10 : TK-980 -11 : TK-981 Component side view



PLL/VCO (X58-4530-XX) -10 : TK-980 -11 : TK-981 Foil side view



Component side

Foil side



#### TK-981 VCO SCHEMATIC



#### VCO CAPACITOR CHANGES

| CAPACITOR | TK-981 STOCK | TK-981 MOD | TK-980 STOCK |
|-----------|--------------|------------|--------------|
| C101      | 4.5 pF       | 7.5 pF     | 8.0 pF       |
| C105      | 4.0 pF       | 5.6 pF     | 6.0 pF       |
| C113      | 4.0 pF       | 4.7 pF     | 5.0 pF       |

- Standard value caps used
- Tuning is near stock TK-980