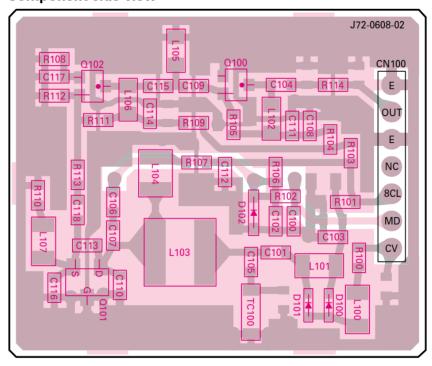

### TK-981 VCO BOARD LAYOUT

PLL/VCO (X58-4530-XX) -10 : TK-980 -11 : TK-981 Component side view

PLL/VCO (X58-4530-XX) -10 : TK-980 -11 : TK-981 Foil side view

Component side

Foil side

#### VCO CAPACITOR CHANGES

| CAPACITOR | TK-981 STOCK | TK-981 MOD | TK-980 STOCK |
|-----------|--------------|------------|--------------|
| C101      | 4.5 pF       | 7.5 pF     | 8.0 pF       |
| C105      | 4.0 pF       | 5.6 pF     | 6.0 pF       |
| C113      | 4.0 pF       | 4.7 pF     | 5.0 pF       |

- Standard value caps used
- Tuning is near stock TK-980