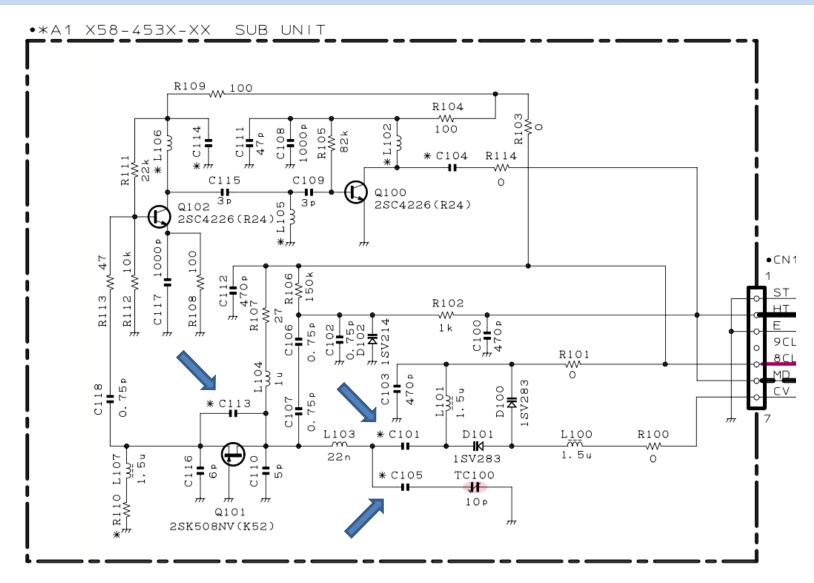

#### TK-981 VCO SCHEMATIC

#### VCO CAPACITOR CHANGES

| CAPACITOR | TK-981 STOCK | TK-981 MOD | TK-980 STOCK |
|-----------|--------------|------------|--------------|
| C101      | 4.5 pF       | 7.5 pF     | 8.0 pF       |
| C105      | 4.0 pF       | 5.6 pF     | 6.0 pF       |
| C113      | 4.0 pF       | 4.7 pF     | 5.0 pF       |

- Standard value caps used
- Tuning is near stock TK-980