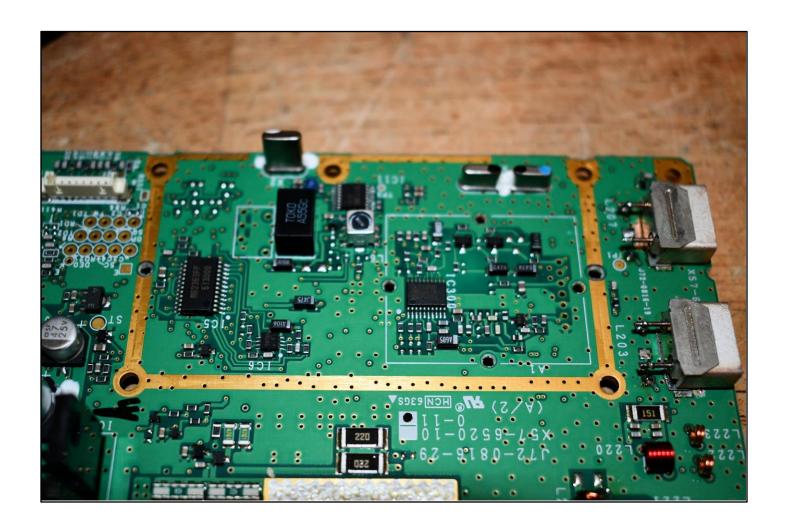

# TK-981 VCO MODIFICATION

NEEDED FOR 902 MHz REPEATER RECEIVER

# TK-981 MOTHER BOARD





### MOTHER BOARD - VCO REMOVED





## **TK-981 VCO**





### TK-981 VCO BOARD





### TK-981 VCO BOARD LAYOUT

PLL/VCO (X58-4530-XX) -10 : TK-980 -11 : TK-981 Component side view



PLL/VCO (X58-4530-XX) -10 : TK-980 -11 : TK-981 Foil side view



Component side

Foil side



#### TK-981 VCO SCHEMATIC



#### VCO CAPACITOR CHANGES

| CAPACITOR | TK-981 STOCK | TK-981 MOD | TK-980 STOCK |
|-----------|--------------|------------|--------------|
| C101      | 4.5 pF       | 7.5 pF     | 8.0 pF       |
| C105      | 4.0 pF       | 5.6 pF     | 6.0 pF       |
| C113      | 4.0 pF       | 4.7 pF     | 5.0 pF       |

- Standard value caps used
- Tuning is near stock TK-980