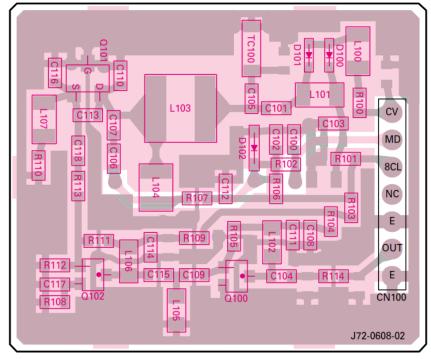

### TK-981 VCO BOARD LAYOUT

PLL/VCO (X58-4530-XX) -10 : TK-980 -11 : TK-981 Component side view

PLL/VCO (X58-4530-XX) -10 : TK-980 -11 : TK-981 Foil side view

Component side

Foil side

#### VCO CAPACITOR CHANGES

| CAPACITOR | TK-981 STOCK | TK-981 MOD | TK-980 STOCK |
|-----------|--------------|------------|--------------|
| C101      | 4.5 pF       | 7.5 pF     | 8.0 pF       |
| C105      | 4.0 pF       | 5.6 pF     | 6.0 pF       |
| C113      | 4.0 pF       | 4.7 pF     | 5.0 pF       |

- Standard value caps used
- Tuning is near stock TK-980