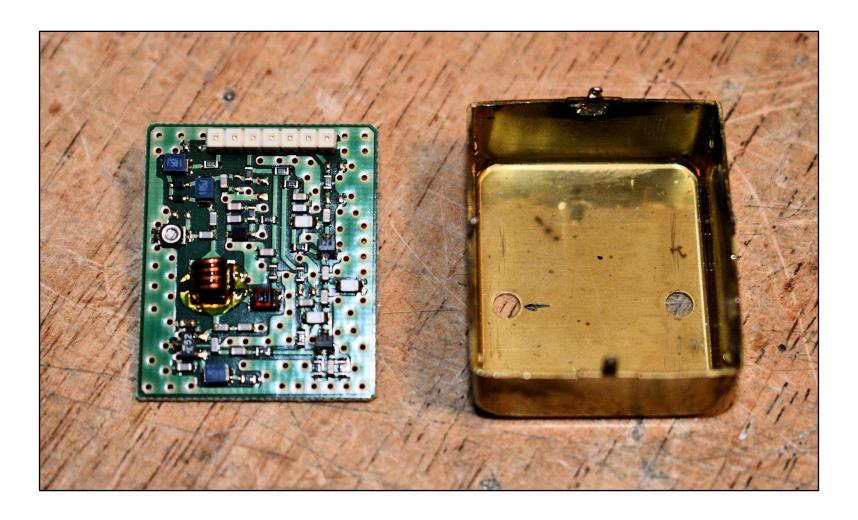

# TK-981 VCO MODIFICATION

NEEDED FOR 902 MHz REPEATER RECEIVER

# TK-981 MOTHER BOARD





### MOTHER BOARD - VCO REMOVED





## **TK-981 VCO**





### TK-981 VCO BOARD





### TK-981 VCO BOARD LAYOUT

PLL/VCO (X58-4530-XX) -10 : TK-980 -11 : TK-981 Component side view



PLL/VCO (X58-4530-XX) -10 : TK-980 -11 : TK-981 Foil side view



Component side

Foil side



#### TK-981 VCO SCHEMATIC



#### VCO CAPACITOR CHANGES

| CAPACITOR | TK-981 STOCK | TK-981 MOD | TK-980 STOCK |
|-----------|--------------|------------|--------------|
| C101      | 4.5 pF       | 7.5 pF     | 8.0 pF       |
| C105      | 4.0 pF       | 5.6 pF     | 6.0 pF       |
| C113      | 4.0 pF       | 4.7 pF     | 5.0 pF       |

- Standard value caps used
- Tuning is near stock TK-980