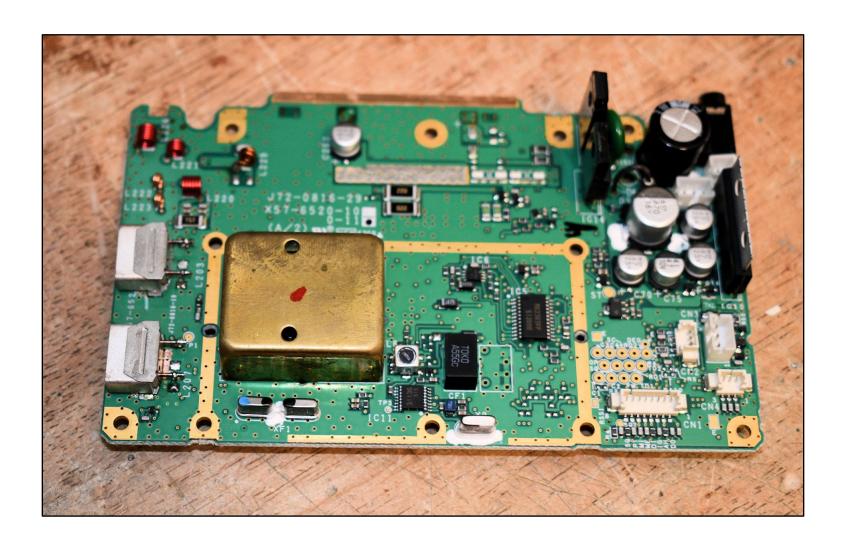

# TK-981 VCO MODIFICATION

NEEDED FOR 902 MHz REPEATER RECEIVER

# TK-981 MOTHER BOARD





### MOTHER BOARD - VCO REMOVED





## **TK-981 VCO**





### TK-981 VCO BOARD





### TK-981 VCO BOARD LAYOUT

PLL/VCO (X58-4530-XX) -10 : TK-980 -11 : TK-981 Component side view



PLL/VCO (X58-4530-XX) -10 : TK-980 -11 : TK-981 Foil side view



Component side

Foil side



#### TK-981 VCO SCHEMATIC



#### VCO CAPACITOR CHANGES

| CAPACITOR | TK-981 STOCK | TK-981 MOD | TK-980 STOCK |
|-----------|--------------|------------|--------------|
| C101      | 4.5 pF       | 7.5 pF     | 8.0 pF       |
| C105      | 4.0 pF       | 5.6 pF     | 6.0 pF       |
| C113      | 4.0 pF       | 4.7 pF     | 5.0 pF       |

- Standard value caps used
- Tuning is near stock TK-980